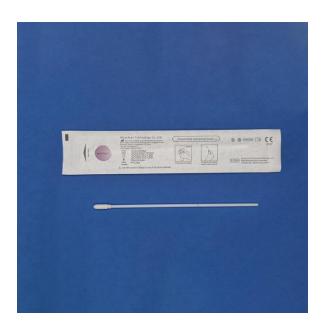

### **Product Description**

93050M is a Foam Sampling Swab used for cell & virus specimen collection, and it has been designed for oropharyngeal clinical diagnostics. This specialty applicator is tipped with 100ppi medical grade polyurethane foam. It has been well recognized and adopted by the diagnostic test kit manufacturers who produce reagents in molecular genetics, forensics and clinical laboratories sectors.

### **Product Specifications**

| Item No.                 | Dimension of foam tip |           |        | Dimension of POM handle             |                   |            |              |
|--------------------------|-----------------------|-----------|--------|-------------------------------------|-------------------|------------|--------------|
|                          | Width                 | Thickness | Length | Diameter <u>1</u>                   | Diameter <u>2</u> | Breakpoint | Total length |
| 93050M                   | 4.4±0.5mm             | 4.4±0.5mm | 15±3mm | 2.5 mm                              | Taper to 2.0      | 95±3mm     | 152±15mm     |
| Packaging                |                       |           |        | 100pcs/bag, 50bags/ctn, 5000pcs/ctn |                   |            |              |
| Sterilization method     |                       |           |        | Ethylene oxide sterilization        |                   |            |              |
| Ethylene oxide residue   |                       |           |        | ≤10µg/g                             |                   |            |              |
| Best storage conditions  |                       |           |        | 4℃— 30℃                             |                   |            |              |
| Quality guarantee period |                       |           |        | 3 years                             |                   |            |              |